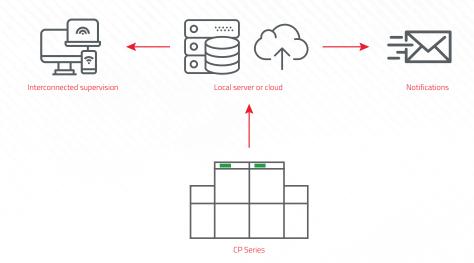

SOLUTION

EXAMPLES OF APPLICATIONS

1 Supervision of a machine park

2 Real-time visualisation

3 Multiple display possibilities



### TECHNICAL CHARACTERISTICS

| Installation  | on-premise (local server)                              |
|---------------|--------------------------------------------------------|
|               | cloud (AWS)                                            |
| Visualisation | responsive platform (smartphone, tablet, screen, etc.) |
| Open solution | integration of additional services                     |
|               | (deep learning for predictive maintenance)             |
| Availability  | exclusively on our CP Series equipment                 |
|               |                                                        |

### SECURE CONNECTED ARCHITECTURE