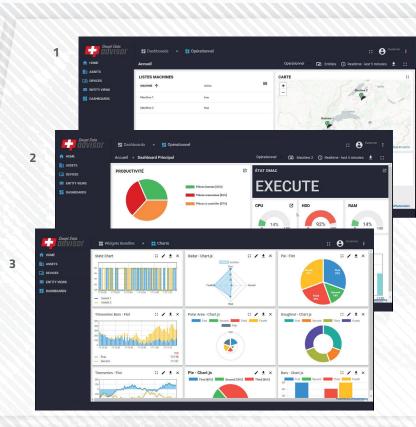

# SWISS FLEXIBLE AUTOMATION SOLUTION

EXAMPLES OF APPLICATIONS

1 Supervision of a machine park

2 Real-time visualisation

3 Multiple display possibilities