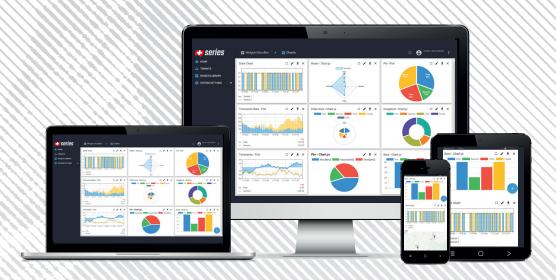

# The unlimited plateform for data visualisation and management

### DESCRIPTION

The Smart Data Advisor platform is a tool for storing, analysing and displaying data from connected machines. The platform, installed on a local or remote server, allows real-time visualisation of the

strategic data of your equipment or a set of machines. With this interconnected tool, you decide on what data you monitor, anywhere and on any medium. The Smart Data Advisor allows you to leverage machine data to create value, so improving your productivity.

### ADVANTAGES



### Interconnectivity

The platform can interconnect one or more machines.



### Flexibility

The platform can run on a local (on-premise) or remote (cloud) server.



### **Tailored**

The data selection and display are made according